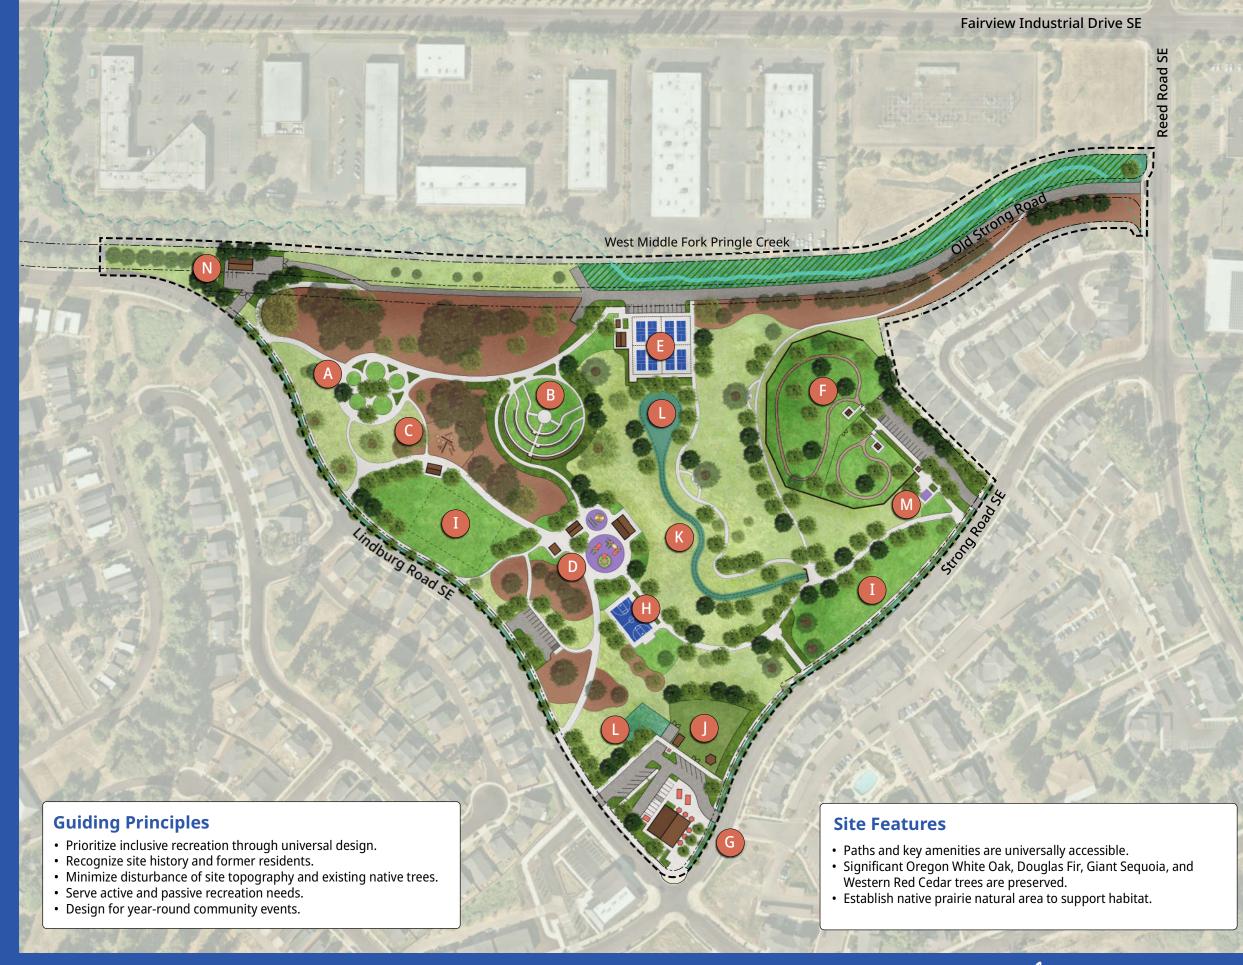

## **Fairview Park Conceptual Design Plan**

**Property Line** 

Fencing

**Existing Trees** 

**Proposed Trees** 

**Permanent Structures** 

**Accessory Structures** 

**Creek Restoration** 

Plant Bed

**Irrigated Lawn** 

**Native Prairie Natural Area** 

**Bark Mulch at Existing Trees** 

Interpretive Space

May include art, history, and educational features

**Amphitheater Gathering Space** Capacity for approximately 250 people

**Natural Play Area** Nature play and 1 shelter

Central Play Area Accessible play, 2 shelters, 1 restroom

Pickleball Courts (8) Court lighting, 1 restroom, 1 shelter

Fenced Dog Park Small and large dog areas, 2 shelters, 1 restroom

Market Space Community hall, plaza, food cart space

**Basketball Court** 

Multipurpose Lawn

**Community Garden** 

**Naturalized Drainage Swale** 

Rain Garden

Art and/or Play Pod

**Maintenance Yard** 